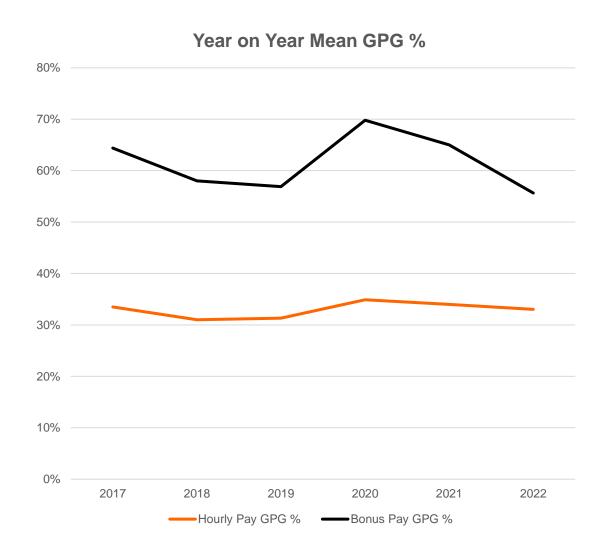

## 2022 UK Gender Pay Gap

| GPG% Mean <u>Hourly Pay</u>   | 33% |
|-------------------------------|-----|
| GPG% Median <u>Hourly Pay</u> | 44% |

| Quartile<br>(Hourly Pay) | Male HC | Female HC | Total HC | Male HC % | Female HC<br>% | GPG%<br>(Mean) | GPG%<br>(Median) |
|--------------------------|---------|-----------|----------|-----------|----------------|----------------|------------------|
| Quartile 4               | 228     | 78        | 306      | 75%       | 25%            | 5%             | 4%               |
| Quartile 3               | 201     | 103       | 304      | 66%       | 34%            | 2%             | 3%               |
| Quartile 2               | 120     | 185       | 305      | 39%       | 61%            | 4%             | 6%               |
| Quartile 1               | 100     | 205       | 305      | 33%       | 67%            | -1%            | -2%              |
| Grand Total              | 649     | 571       | 1220     | 53%       | 47%            | 33%            | 44%              |

| GPG% Mean <u>Bonus Pay</u>   | 62% |
|------------------------------|-----|
| GPG% Median <u>Bonus Pay</u> | 60% |

| Proportions               | Male | Female | Grand Total |
|---------------------------|------|--------|-------------|
| Total HC                  | 741  | 766    | 1507        |
| Bonus Pay HC              | 686  | 703    | 1389        |
| Bonus Pay HC Proportion % | 93%  | 92%    | 92%         |