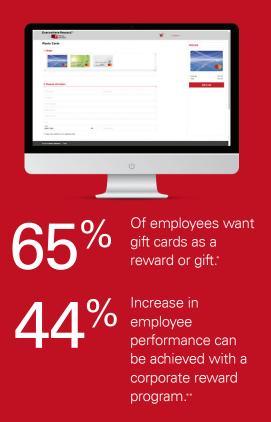

With Everywhere Reward by Money Network, you can recognize employees or customers with flexible solutions that motivate and provide recipient choice.

2018 Fiserv U.S. Gift Card Consumer Insights Study, October 2018. "Incentives, Motivation and Workplace Performance: Research and Best Practices, Incentive Research Foundation, January 2010.

## How Everywhere Reward by Money Network Works

#### Choose a card

Choose from multiple Mastercard-branded cards

<sup>1</sup>Requires card registration.

#### Add recipients

Easily upload and manage your list of employees or customers

#### Send cards

| ſ |    |
|---|----|
|   | ┛╫ |

Send cards in bulk or to individual recipients

For more information, contact your Fiserv Representative or search Money Network on FirstData.com.

© 2020 Fiserv, Inc. or its affiliates. 2020 Money Network Financial, LLC. All Rights Reserved. All trademarks, service marks and trade names referenced in this material are the property of their respective owners. Cards issued by MetaBank<sup>®</sup>, Member FDIC. 619230 2020-1