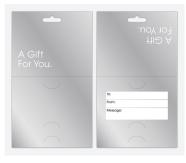

## Standard Carrier Designs

Hanging/Folding Carriers are designed to hang on a Countertop Display, and have an integrated closure tab to fold and stay closed for gift giving. Full-color print on both sides, and shrink-wrapped in packs of 50.

#### **Standard Carrier Packs**

Hanging/Folding Carriers are designed to hang on a Countertop Display, and have an integrated closure tab to fold and stay closed for gift giving. Full-color print on both sides, and shrink-wrapped in packs of 50.