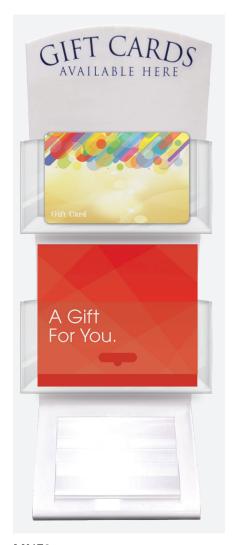

## **Countertop Display**

MNF2 Dimensions: 4.5" W x 12.75" H Plastic structure, 2 pockets