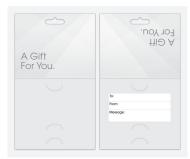

## Standard Carrier Designs

Hanging/Folding Carriers are designed to hang on a Countertop Display, and have an integrated closure tab to fold and stay closed for gift giving. Full-color print on both sides, and shrink-wrapped in packs of 50.

#### **Standard Carrier Packs**

Hanging/Folding Carriers are designed to hang on a Countertop Display, and have an integrated closure tab to fold and stay closed for gift giving. Full-color print on both sides, and shrink-wrapped in packs of 50.

# A Gift For You.

#### **Considerations:**

- Card Front: customize up to 4 lines of text and a maximum of 30 characters per line
- » Card Backer: 3 available options
  - 1. Thank you message
  - 2. Bilingual English & Spanish
  - 3. No language