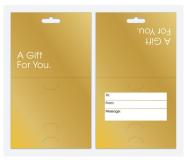

## Standard Carrier Designs

Hanging/Folding Carriers are designed to hang on a Countertop Display, and have an integrated closure tab to fold and stay closed for gift giving. Full-color print on both sides, and shrink-wrapped in packs of 50.

#### **Standard Carrier Packs**

Hanging/Folding Carriers are designed to hang on a Countertop Display, and have an integrated closure tab to fold and stay closed for gift giving. Full-color print on both sides, and shrink-wrapped in packs of 50.