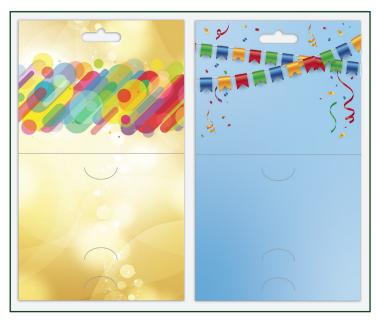

#### **Clebration Pack**

CEL-MLT-CRR-PK
Includes: 50 Carriers + 25 each 2 Gift Card designs

#### **Holiday Pack**

HOL-MLT-CRR-PK
Includes: 50 Carriers + 25 each 2 Gift Card designs

Choose any 2 Gift Card designs from the Collection, or the coordinating ones.

CEL-MLT-1-C CEL-MLT-2-C

**HOL-RED-C** 