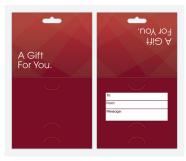

## Standard Carrier Designs

Hanging/Folding Carriers are designed to hang on a Countertop Display, and have an integrated closure tab to fold and stay closed for gift giving. Full-color print on both sides, and shrink-wrapped in packs of 50.

#### **Standard Carrier Packs**

Hanging/Folding Carriers are designed to hang on a Countertop Display, and have an integrated closure tab to fold and stay closed for gift giving. Full-color print on both sides, and shrink-wrapped in packs of 50.

# A Gift For You.

#### **Considerations:**

- Card Front: customize up to 4 lines of text and a maximum of 30 characters per line
- » Card Backer: 3 available options
  - 1. Thank you message
  - 2. Bilingual English & Spanish
  - 3. No language