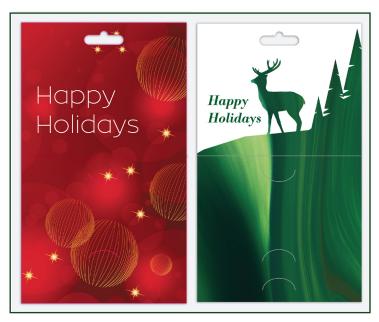

#### **Holiday Pack**

HOL-MLT-CRR-PK
Includes: 50 Carriers + 25 each 2 Gift Card designs

Choose any 2 Gift Card designs from the Collection, or the coordinating ones.

CEL-MLT-1-C CEL-MLT-2-C

**HOL-RED-C** 

**HOL-GRN-C** 