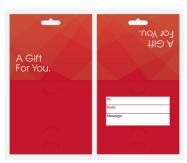

## **Standard Carrier Designs**

Hanging/Folding Carriers are designed to hang on a Countertop Display, and have an integrated closure tab to fold and stay closed for gift giving. Full-color print on both sides, and shrink-wrapped in packs of 50.

**GEN-BLU-CRR** 

**GEN-RED-CRR** 

**GEN-GRN-CRR** 

**GEN-BLK-CRR** 

**GEN-BUR-CRR** 

**GEN-GLD-CRR** 

**GEN-SIL-CRR** 

**GEN-WHT-CRR** 

**GEN-YOB-CRR** 

Sleeve

**DN-CT-MLT-CRR** 

Minimum order 50 Sleeves. Packs of 50.

#### **Standard Carrier Packs**

Hanging/Folding Carriers are designed to hang on a Countertop Display, and have an integrated closure tab to fold and stay closed for gift giving. Full-color print on both sides, and shrink-wrapped in packs of 50.