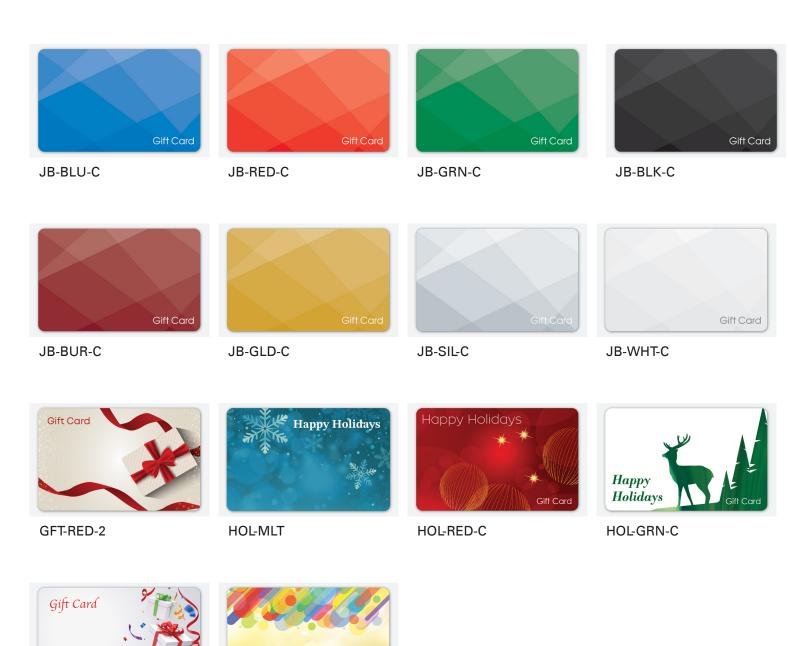

## Standard Gift Card Designs

Choose from a broad variety of designs suitable for any business or occasion. Mix & match your Gift Card selections with supporting Carriers to create a more personal gifting experience.

JB-GRN

JB-SIL

JB-GLD

JB-BLU

**GFT-GLD** 

GFT-BLU-1

GFT-BLU-2

GFT-RED-1

JB-RED

JB-BLK

PAT-BLU

PAT-MLT

FM-FL-MLT

SUM-MLT

**GEN-NTL** 

JB-NTL

# Standard Gift Card Designs

 $\mathsf{DN}\text{-}\mathsf{EL}\_\mathsf{MLT}$ 

**DN-CS-MLT** 

DN-SP-MLT

DN-HS-MLT

COF-MLT

**ICE-MLT** 

**BKR-MLT** 

DN-CT-MLT

ML-BR-MLT

FM-SL-MLT

WRK-MLT

**GRO-MLT** 

**GEN-BLU** 

**GEN-GWR** 

**GEN-RED** 

**GEN-YOB** 

Choose from a broad variety of designs suitable for any business or occasion. Mix & match your Gift Card selections with supporting Carriers to create a more personal gifting experience.

# Standard Gift Card Designs

CEL-MLT-1-C

Choose from a broad variety of designs suitable for any business or occasion. Mix & match your Gift Card selections with supporting Carriers to create a more personal gifting experience.

CEL-MLT-2-C

#### **Clebration Pack**

CEL-MLT-CRR-PK Includes: 50 Carriers + 25 each 2 Gift Card designs

#### **Holiday Pack**

HOL-MLT-CRR-PK Includes: 50 Carriers + 25 each 2 Gift Card designs

Choose any 2 Gift Card designs from the Collection, or the coordinating ones.

CEL-MLT-1-C CEL-MLT-2-C

HOL-RED-C

HOL-GRN-C