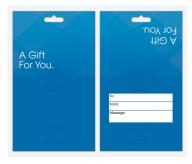

## **Standard Carrier Designs**

Hanging/Folding Carriers are designed to hang on a Countertop Display, and have an integrated closure tab to fold and stay closed for gift giving. Full-color print on both sides, and shrink-wrapped in packs of 50.

**GEN-BLU-CRR** 

**GEN-RED-CRR** 

**GEN-GRN-CRR** 

**GEN-BLK-CRR** 

**GEN-BUR-CRR** 

**GEN-GLD-CRR** 

**GEN-SIL-CRR** 

**GEN-WHT-CRR** 

**GEN-YOB-CRR** 

Sleeve

**DN-CT-MLT-CRR** 

Minimum order 50 Sleeves. Packs of 50.

#### **Standard Carrier Packs**

Hanging/Folding Carriers are designed to hang on a Countertop Display, and have an integrated closure tab to fold and stay closed for gift giving. Full-color print on both sides, and shrink-wrapped in packs of 50.