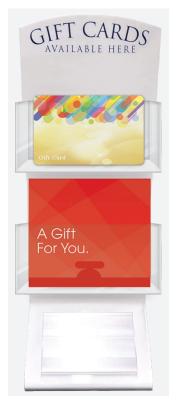

#### **Countertop Display**

MNF2 Dimensions: 4.5" W x 12.75" H Plastic structure, 2 pockets