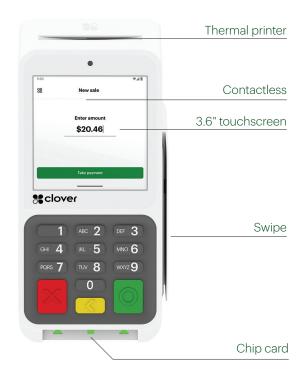

## Clover Compact: Your partner in payment processing

Clover Compact keeps it simple. It's a payment terminal that not only fits perfectly on your counter but covers all your payment processing needs. Faster payments mean a better checkout experience – which means happier customers.

## Payment-focused

Keep it simple with a compact device specifically designed for quick payment processing, including credit, debit, contactless and more – with zero hassle

- → Power within your budget
  Get a great payment solution that works with your wallet
  vet offers all the essentials
- → User-friendly interface
  Simple, intuitive payment flows all employees can follow
  on the ADA compliant PIN pad
- → Easy access to funds
  Get an easy way to access funds with Clover Capital and
  get your money right when you need it with Rapid Deposit