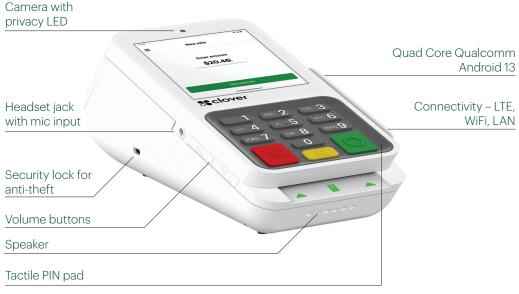

## Clover Compact: Simple and sleek

|                                                                    | Clover Compact                  | FD130 Terminal                      | FD150 Terminal                                     |
|--------------------------------------------------------------------|---------------------------------|-------------------------------------|----------------------------------------------------|
| CPU/Memory/OS                                                      | A53 Quad<br>Core/2GB/Android 13 | ARM 32-bit EC 2013<br>(Proprietary) | Cortex A5 32-bit<br>128MB EC 2013<br>(Proprietary) |
| Display                                                            | 3.6"                            | 2.7"                                | 2.7"                                               |
| Camera                                                             | (5MP)                           | ×                                   | ×                                                  |
| Physical keypad                                                    | ✓                               | <b>✓</b>                            | ✓                                                  |
| Connectivity                                                       | WiFi and LAN                    | LAN, WiFi and Dial-up               | LAN, WiFi and Dial-up                              |
| LTE capability                                                     | ✓                               | ×                                   | ×                                                  |
| Management and reporting                                           | Advanced                        | Basic                               | Basic                                              |
| EMV chip and tap, MSR and manual                                   | ✓                               | <b>✓</b>                            | ✓                                                  |
| PIN pad support                                                    | <b>√</b> *                      | ✓                                   | ✓                                                  |
| Balance inquiry                                                    | ✓                               | ✓                                   | ✓                                                  |
| Dynamic currency conversion                                        | ✓                               | ✓                                   | ✓                                                  |
| (sale, refund and void)                                            | (Including contactless)         |                                     |                                                    |
| Debit/credit sale partial approval                                 | <b>✓</b>                        | <b>✓</b>                            | ✓                                                  |
| Pre-auth (open, incremental, void and close)                       | ✓                               | ✓                                   | ✓                                                  |
| Sale w/no signature options                                        | ✓                               | ✓                                   | ✓                                                  |
| Refund, manual refund and void                                     | ✓                               | ✓                                   | ✓                                                  |
| Receipts with reprint options and both on-screen and on-paper tips | ✓                               | ✓                                   | ✓                                                  |
| Surcharging                                                        | ✓                               | ×                                   | ×                                                  |
| Cash discount                                                      | ✓                               | ×                                   | ×                                                  |
| Deferred authorization                                             | ✓                               | ✓                                   | ✓                                                  |
| EBT (cash benefit, cash enquiry and food)                          | ✓                               | ✓                                   | ✓                                                  |
| Gift cards                                                         | ✓                               | ✓                                   | <b>/</b>                                           |
| Check payments                                                     | <b>√</b> **                     |                                     | ✓                                                  |